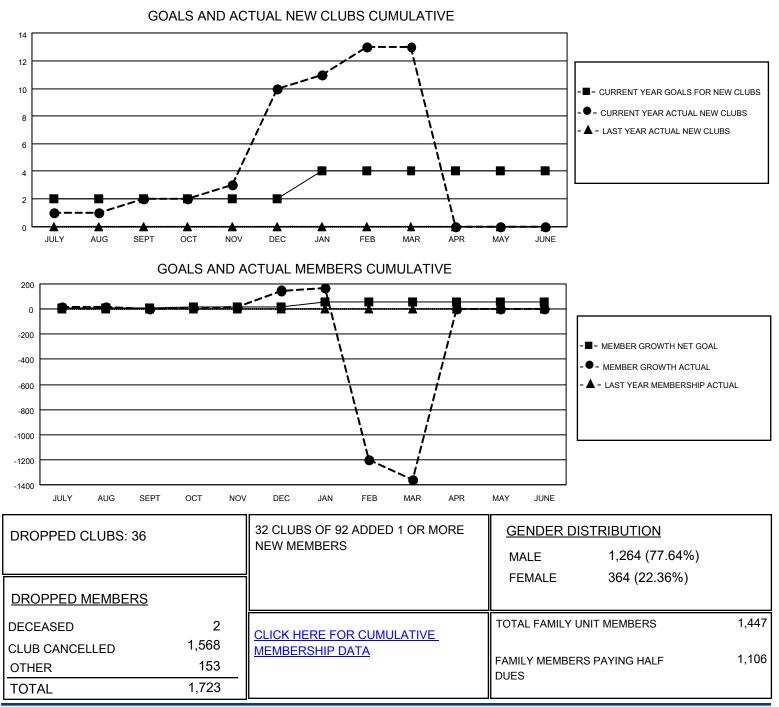

## LOCATION REP OF BANGLADESH

District 315A3

Results as of: 3/31/2021

| Clubs                 |               |           |               | Members               |                        |                         |                                                    |
|-----------------------|---------------|-----------|---------------|-----------------------|------------------------|-------------------------|----------------------------------------------------|
| RESULTS FOR 2020-2021 |               |           |               | RESULTS FOR 2020-2021 |                        |                         |                                                    |
| QUARTER               | NEW CLUB GOAL | NEW CLUBS | DROPPED CLUBS | QUARTER MEM           | BER GROWTH NET<br>GOAL | MEMBER GROWTH<br>ACTUAL | DROPPED<br>MEMBERS ACTUAL<br>(including transfers) |
| JULY/AUG/SEPT         | 2             | 2         | 0             | JULY/AUG/SEPT         | 10                     | 53                      | 49                                                 |
| OCT/NOV/DEC           | 0             | 8         | 0             | OCT/NOV/DEC           | 10                     | 227                     | 78                                                 |
| JAN/FEB/MAR           | 2             | 3         | 36            | JAN/FEB/MAR           | 35                     | 89                      | 1,596                                              |
| APR/MAY/JUNE          | 0             | 0         | 0             | APR/MAY/JUNE          | 5                      | 0                       | 0                                                  |